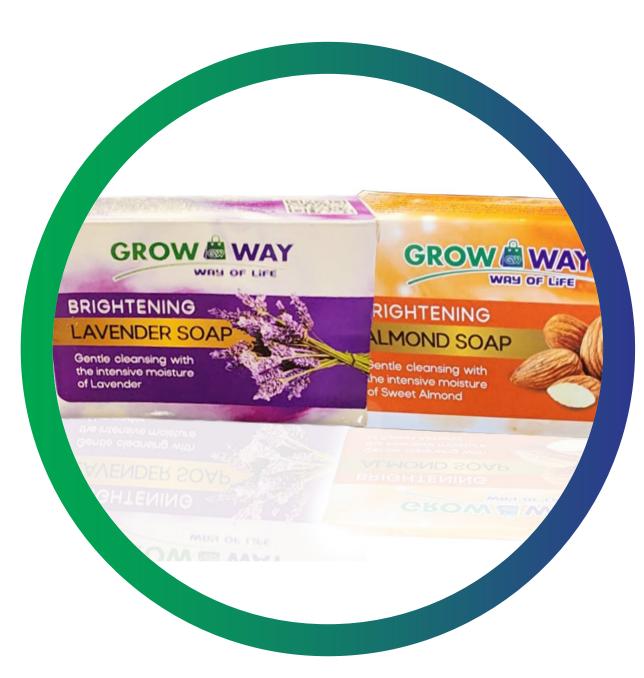

### Brightening Lavender Soap

#### Active Ingredients

- Lavender
- ✓ Benzoate
- ✓ Vitamin B3

### **Benifits**

- It helps to thoroughly cleanse the skin.
- It helps to heal the pimples.
- It prevent premature aging.
   etc..

### Brightening Almond Soap

### Active Ingredients

- Almond Oil
- ✓ Aloe vera
- Vitamin B3

#### **Benifits**

- It helps to prevent breakouts.
- Abosrbs Toxins.
- It will reduce inflammation which helps preventing aging. etc..