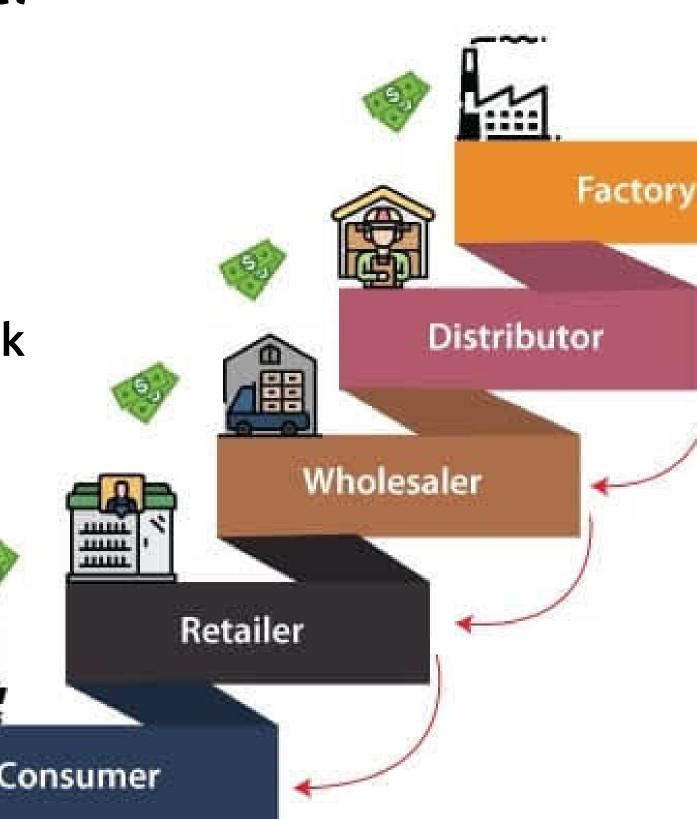

## How can we earn From GROW WAY

## What is Direct Sale?

Direct sale is a business model that depends on person-to-person sales by independent representatives often working from home. A direct sale business may require you to build a network of business partners are sales-peoples to assist with lead generation and closing sales.