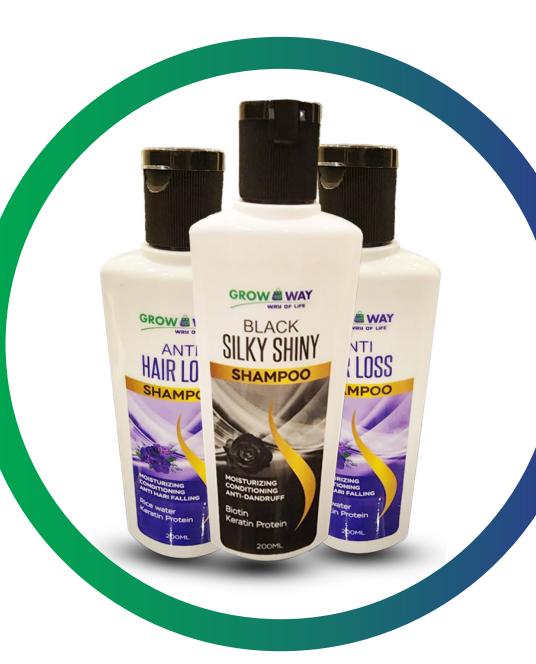

## Anti-Hair loss Shampoo

#### Active Ingredients

- Keratin protein
- ✓ Rice water
- Coconut Oil

### **Benifits**

- Repair dry hair & remove dandruff.
- Helps in treating hair with split ends.
- Hibiscus can enhance your natural hair color with a crimson tinge. etc...

#### Black Silky Shine Shampoo

### Active Ingredients

- Levender
- Aqua
- Silk protein

#### **Benifits**

- Leave hair softer and more conditioned.
- Reduce frizz.
- Reduce irritation of skin around the hair (neck, back, hair line). etc..