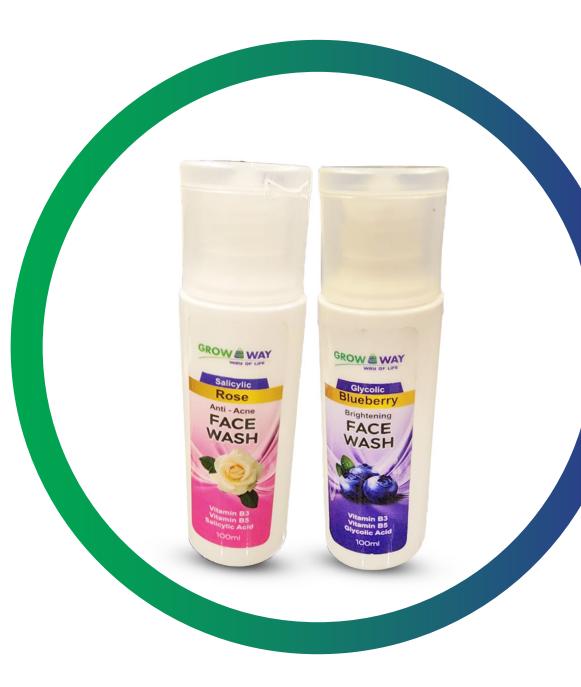

#### Rosewood salicylic facewash

#### Active Ingredients

- 2 % salicylic acid
- Vitamin B3
- Vitamin B5

#### **Benifits**

- Supports to remove dirt & impurities.
- Improves skin's tone and texture.
- It helps to give natural glow. etc..

#### Blueberry Glycolic facewash

#### Active Ingredients

- 3.5 % Glycolic acid
- Vitamin B3
- Vitamin B5

#### **Benifits**

- Reduces the appearance of fine lines and wrinkles.
- Improves skin's tone.
- It helps to give a boost of powerful natural radiance. etc..